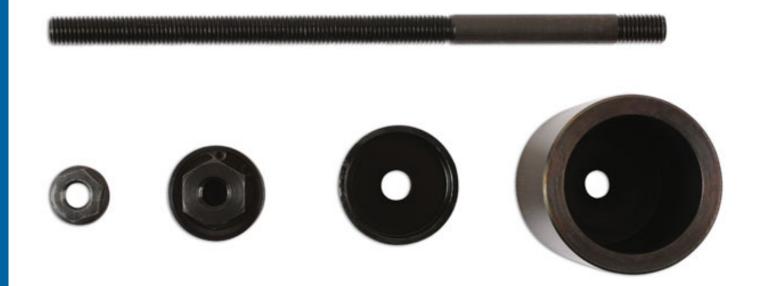

## **Rear Suspension Upper Hub Bush Tool - for Land Rover**

Part of a range of vehicle specific tools for the removal and fitting of bushes and ball joints without having to remove suspension legs, subframes, wishbones and trailing arms etc from the vehicle. Designed to be used in-situ, although many can also be used in a workshop press if circumstances require.

## **Additional Information**

- Applications: Discovery 3 and 4 (from 2004) and Range Rover Sport (from 2005).
- Equivalent to OEM 204-530 (designed for OEM bush RHF500100).
- Spare parts available: thrust nut (Part No. 1803) and threaded bar (Part No. 1319).
- Use with Ratchet Ring Spanner - Flexi Head 24mm (Part No. 5753).